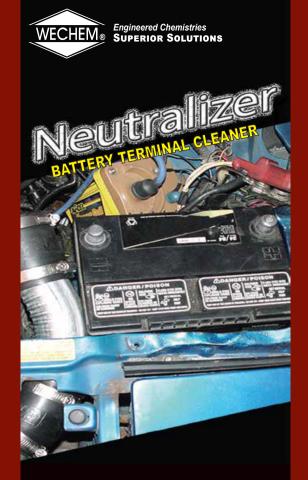

**NEUTRALIZER** provides a one-step solution to battery terminal corrosion removal and acid neutralization. Delivers a powerful, heavy-duty foam that clings to battery surfaces, provides extended contact time and neutralizes acid quickly. Helps eliminate power leaks and aids in restoring full starting power.

### FOR USE ON:

Fleet Cars • Trucks and Buses Taxi Fleets • Forklifts Construction, Agricultural and Marine Equipment Aircraft • Golf Carts • Postal Vehicles • Industrial Battery Backup Systems.

### SHAKE WELL BEFORE USING

Spray on cables, clamps, terminals, brackets, housings and entire battery surface. (Be sure cell covers are tightly sealed). Product will spray out light yellow and turn red in the presence of acid. Allow foam to work for several minutes, then flush off with water or a damp cloth. For severe corrosion, follow with a second application. If solution still turns red, acid neutralization process is not complete. Allow to set then repeat. For heavy deposits, agitation with a wire brush may be needed. If sprayed foam remains yellow... all acid has been neutralized. Allow product to dry and form residual protective film.

# INCREASES BATTERY LIFE IMPROVES BATTERY PERFORMANCE MINIMIZES CURRENT LEAKS LEAVES PROTECTIVE FILM