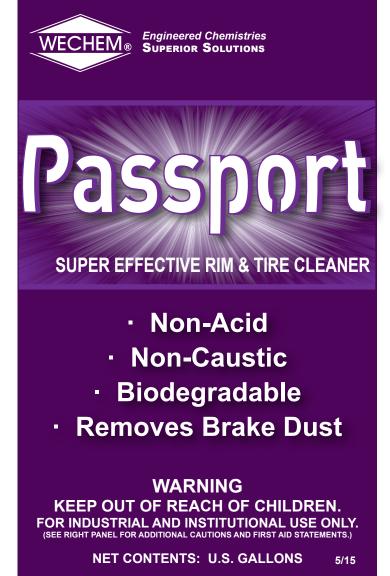

**PASSPORT** is an advanced detergent system specifically designed to remove road film, brake dust and other metallic contaminants from tires and rims.

**PASSPORT** also excels in cleaning and brightening white walls and raised white letters. **PASSPORT** is a fast acting, high foaming, super concentrated formula for us in prep areas and CTA units. This cleaner may be applied as a low pressure spray or in conjunction with air injected foaming CTA equipment.

## **DIRECTIONS**

PASSPORT should be diluted prior to use. Actual dilution will vary on the type of equipment being used and the degree of soil to be removed. Typically dilutions start at 1 part PASSPORT to 5 parts water. Apply solution directly to wheel and tire surface and allow to penetrate for at least 30 seconds. Rinse thoroughly with water and dry with a microfiber or terry cloth towel.

**NOTE**: Always clean tires and wheels one set at a time to prevent the cleaner from drying.