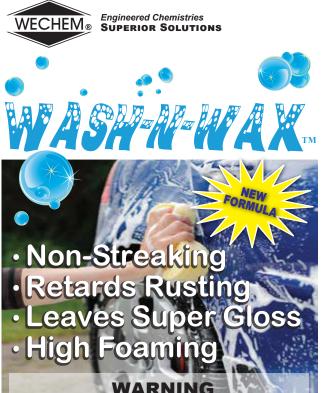

## DESCRIPTION

WASH-N-WAX is truly the ultimate complete exterior car cleaner. This formulation is a super concentrate of the finest detergent ingredients available today. It combines a fast acting detergent system and an advanced wax-like, polymer compound that will leave your vehicle clean and shiny in one simple step. Specifically formulated with neutral compounds, WASH-N-WAX is ideal for use on nearly any water safe surface.

Millions of tiny soap bubbles gently remove harmful road soils without any side effects to your vehicle's finish. Special rinse additives speed rinse time and eliminate water spotting potential.

## DIRECTIONS

**WASH-N-WAX** is highly concentrated. The recommended dilution is 1 ounce of concentrate per gallon of water for most situations. Heavy soil conditions may require a higher mixing ratio.